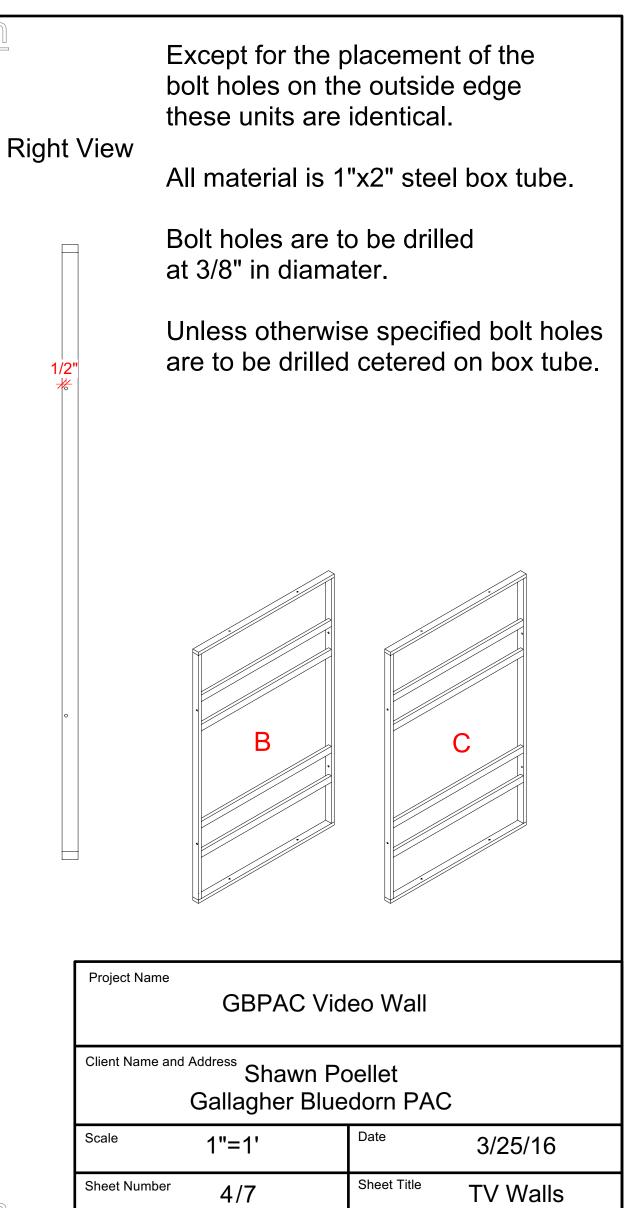

Except for the placement of the bolt holes on the top these units are identical.

All material is 1"x2" steel box tube.

Bolt holes are to be drilled at 3/8" in diamater.

Unless otherwise specified bolt holes are to be drilled cetered on box tube.

Unit B Left TV Wall Build 1 Unit C Right TV Wall Build 1

Vectorworks Educational Version