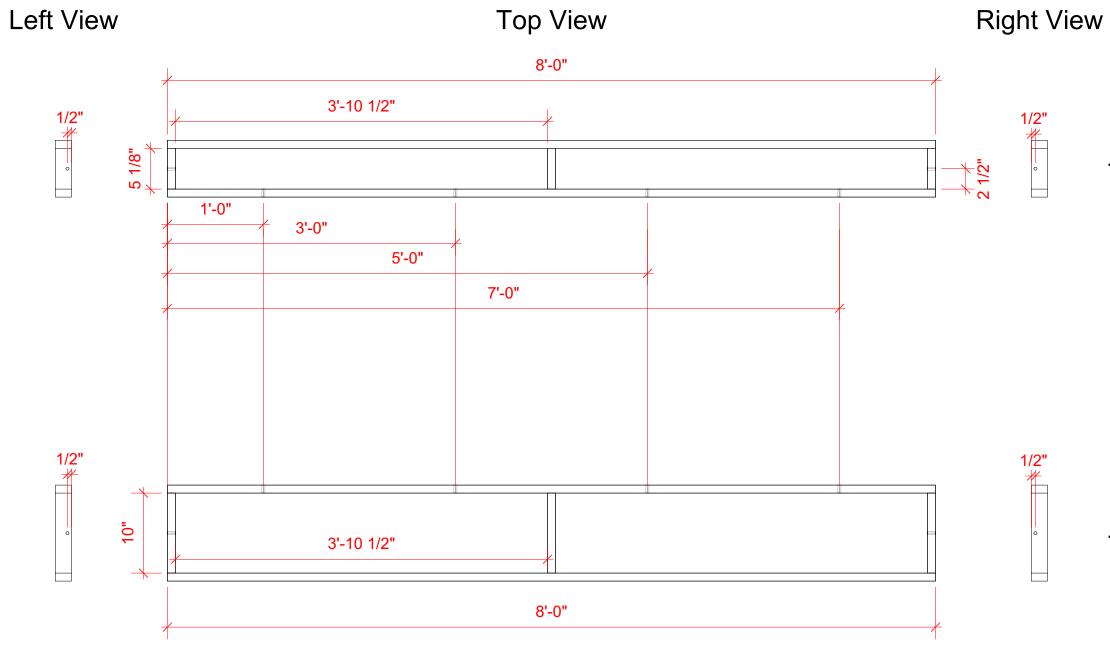

#### Vactorwarke Educational Vare

All material is 1"x2" steel box tube.

Bolt holes are to be drilled at 3/8" in diamater.

Unless otherwise specified bolt holes are to be drilled cetered on box tube.

Unit D TV Wall Header Build 1