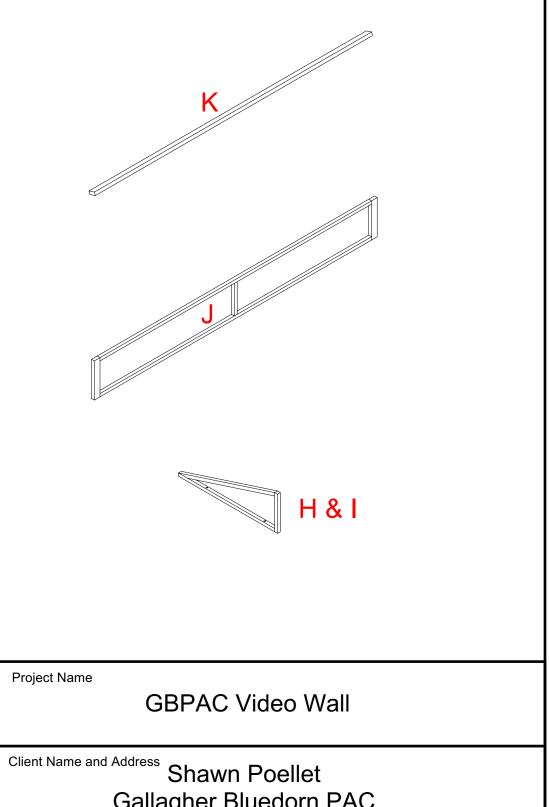

#### Vectorworks Educational Version

Unless otherwise specified units will be secured by 5/16" bolts.

Units H, I, and J will be joined with hinges.

Unit K will connect to units H and I using loose pin hinges.

Material is 1"x1" and 1"x2" steel box tube.

Bolt holes are to be drilled at 3/8" in diamater.

Unless otherwise specified bolt holes are to be drilled cetered on box tube.

| Scale        | 1"=1' | Date        | 3/25/16    |
|--------------|-------|-------------|------------|
| Sheet Number | 6/7   | Sheet Title | Roof Parts |