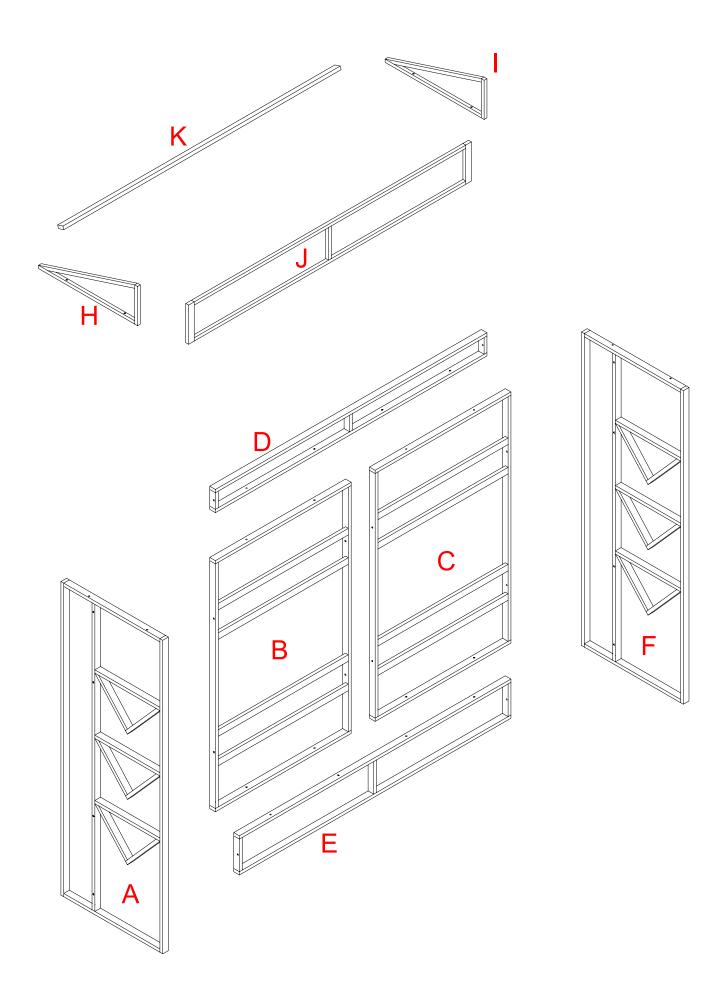

#### Vectorworks Educational Version

Unless otherwise specified units will be secured by 5/16" bolts.

Units H, I, and J will be joined with hinges.

Unit K will connect to units H and I using loose pin hinges.

| Project Name<br>GBPAC Video Wall                                |                           |  |
|-----------------------------------------------------------------|---------------------------|--|
| Client Name and Address Shawn Poellet<br>Gallagher Bluedorn PAC |                           |  |
| Scale                                                           | Date 3/25/16              |  |
| Sheet Number 2/7                                                | Sheet Title Exploded View |  |