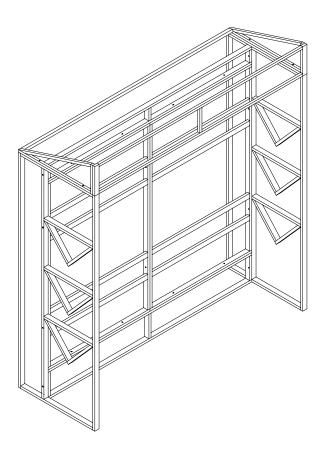

Unit B Left TV Wall Build 1 Unit C Right TV Wall Build 1

Vectorworks Educational Version

#### Vactorwarke Educational Vare

All material is 1"x2" steel box tube.

Bolt holes are to be drilled at 3/8" in diamater.

Unless otherwise specified bolt holes are to be drilled cetered on box tube.

Unit D TV Wall Header Build 1