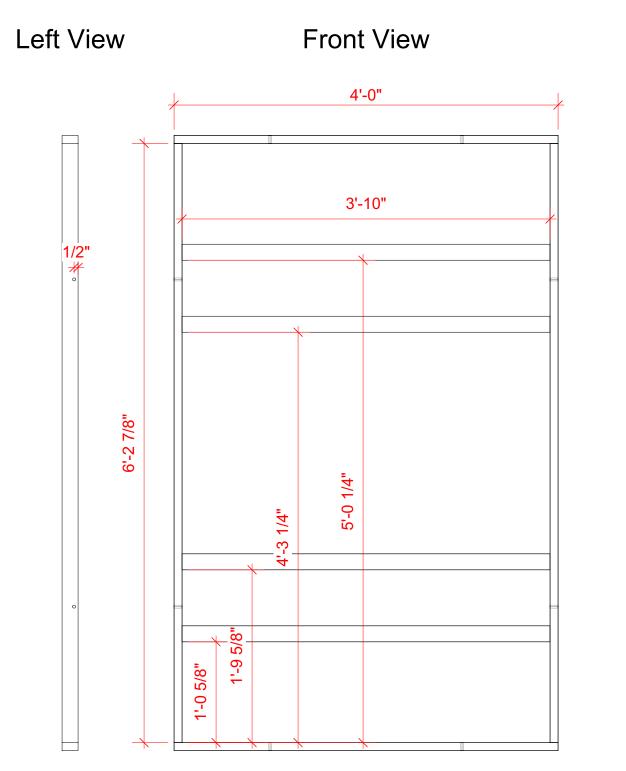

| Project Name<br>GBPAC Video Wall                                |                        |  |
|-----------------------------------------------------------------|------------------------|--|
| Client Name and Address Shawn Poellet<br>Gallagher Bluedorn PAC |                        |  |
| Scale 1"=1'                                                     | Date 3/25/16           |  |
| Sheet Number 3/7                                                | Sheet Title Side Walls |  |