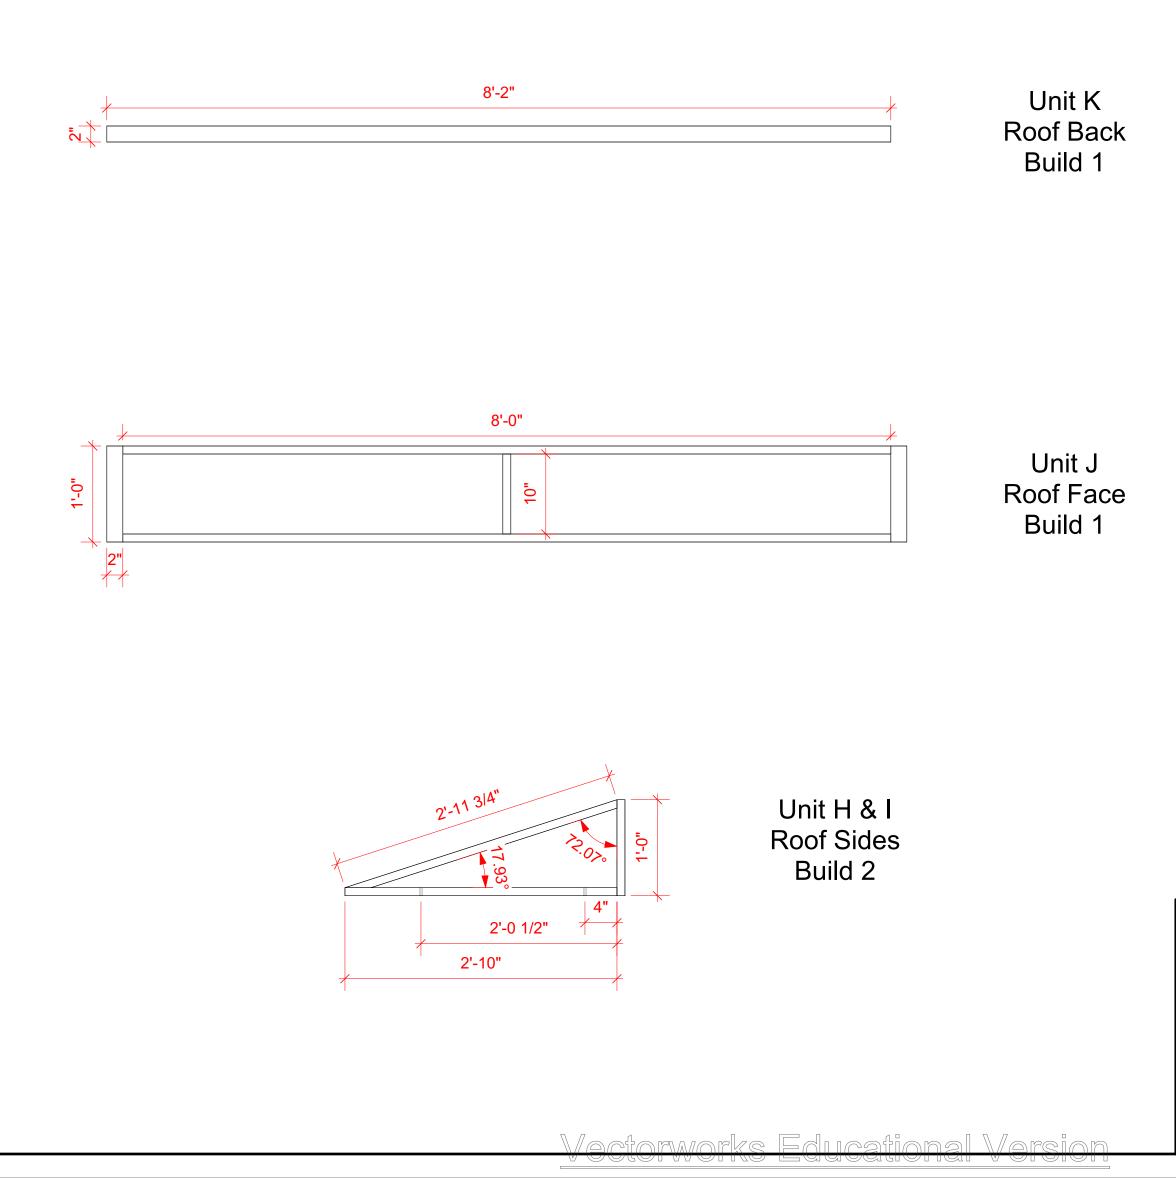

Material is 1"x1" and 1"x2" steel box tube.

Bolt holes are to be drilled at 3/8" in diamater.

Unless otherwise specified bolt holes are to be drilled cetered on box tube.

| Scale        | 1"=1' | Date        | 3/25/16    |
|--------------|-------|-------------|------------|
| Sheet Number | 6/7   | Sheet Title | Roof Parts |