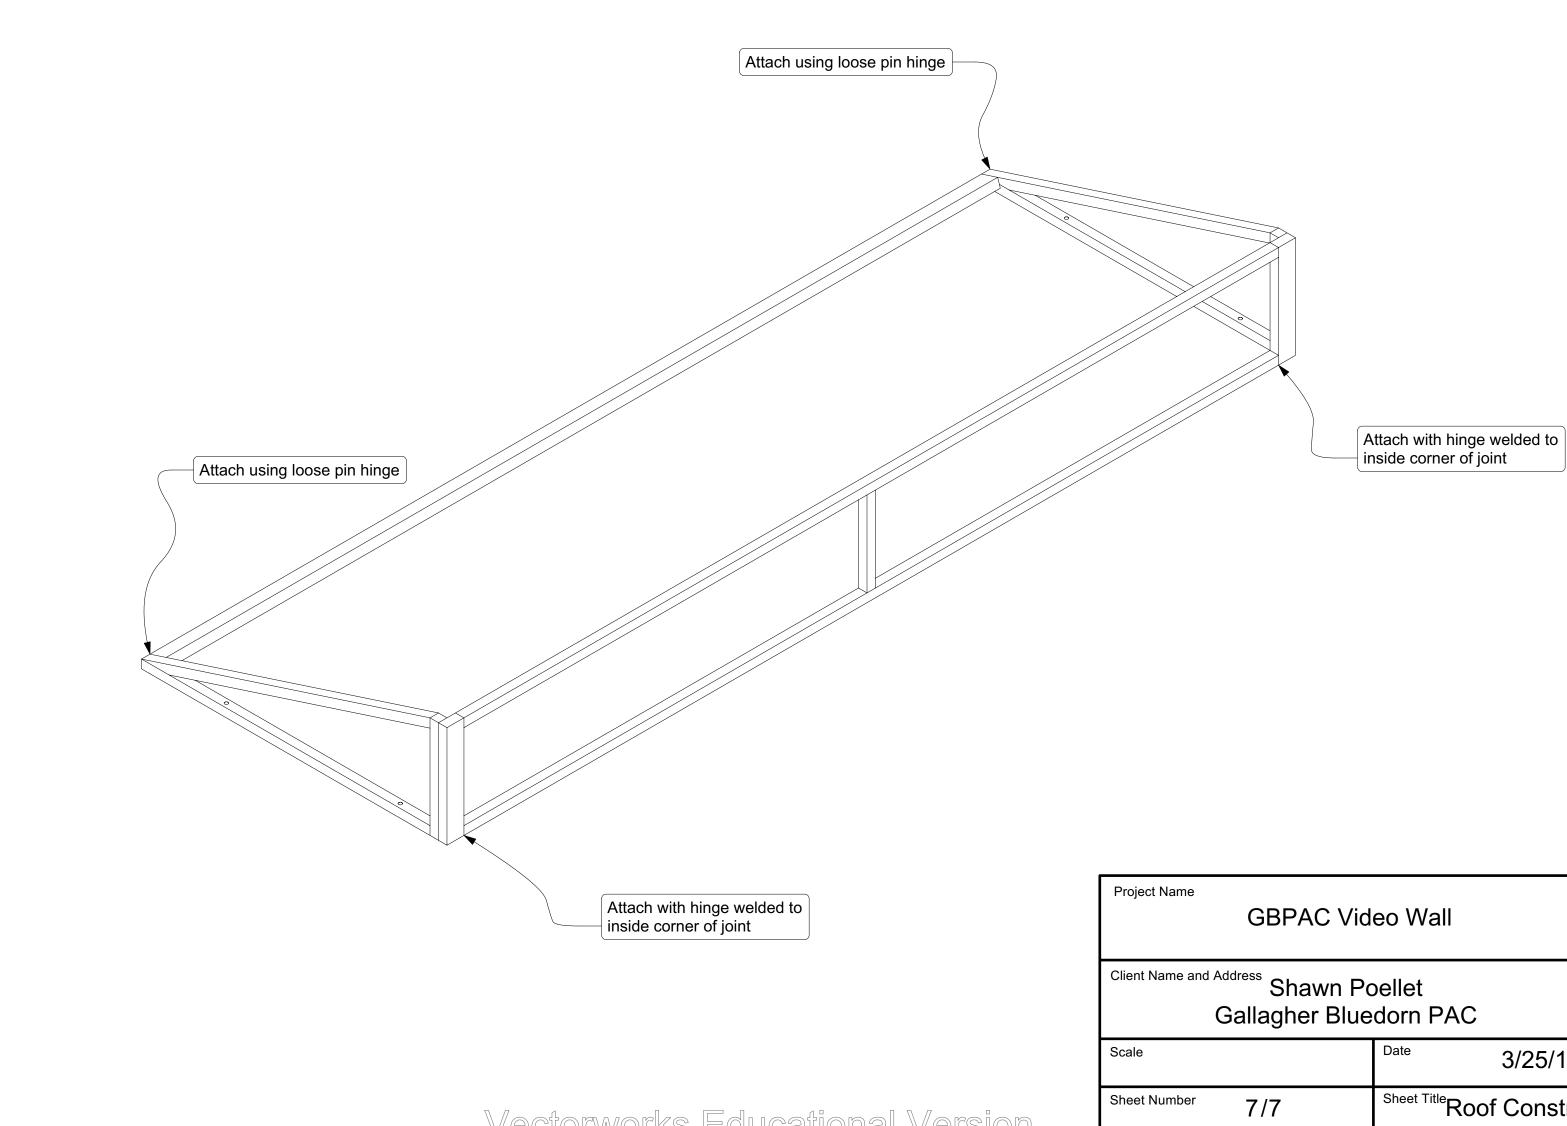

#### Vectorworks Educational Version

Unless otherwise specified units will be secured by 5/16" bolts.

Units H, I, and J will be joined with hinges.

Unit K will connect to units H and I using loose pin hinges.

| Project Name<br>GBPAC Video Wall                                |                               |  |
|-----------------------------------------------------------------|-------------------------------|--|
| Client Name and Address Shawn Poellet<br>Gallagher Bluedorn PAC |                               |  |
| Scale                                                           | Date 3/25/16                  |  |
| Sheet Number 7/7                                                | Sheet Title Roof Construction |  |