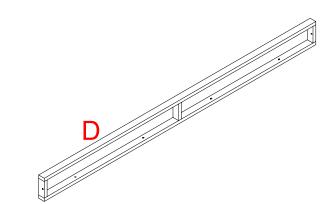

#### Vactorwarke Educational Vare

All material is 1"x2" steel box tube.

Bolt holes are to be drilled at 3/8" in diamater.

Unless otherwise specified bolt holes are to be drilled cetered on box tube.

Unit D TV Wall Header Build 1