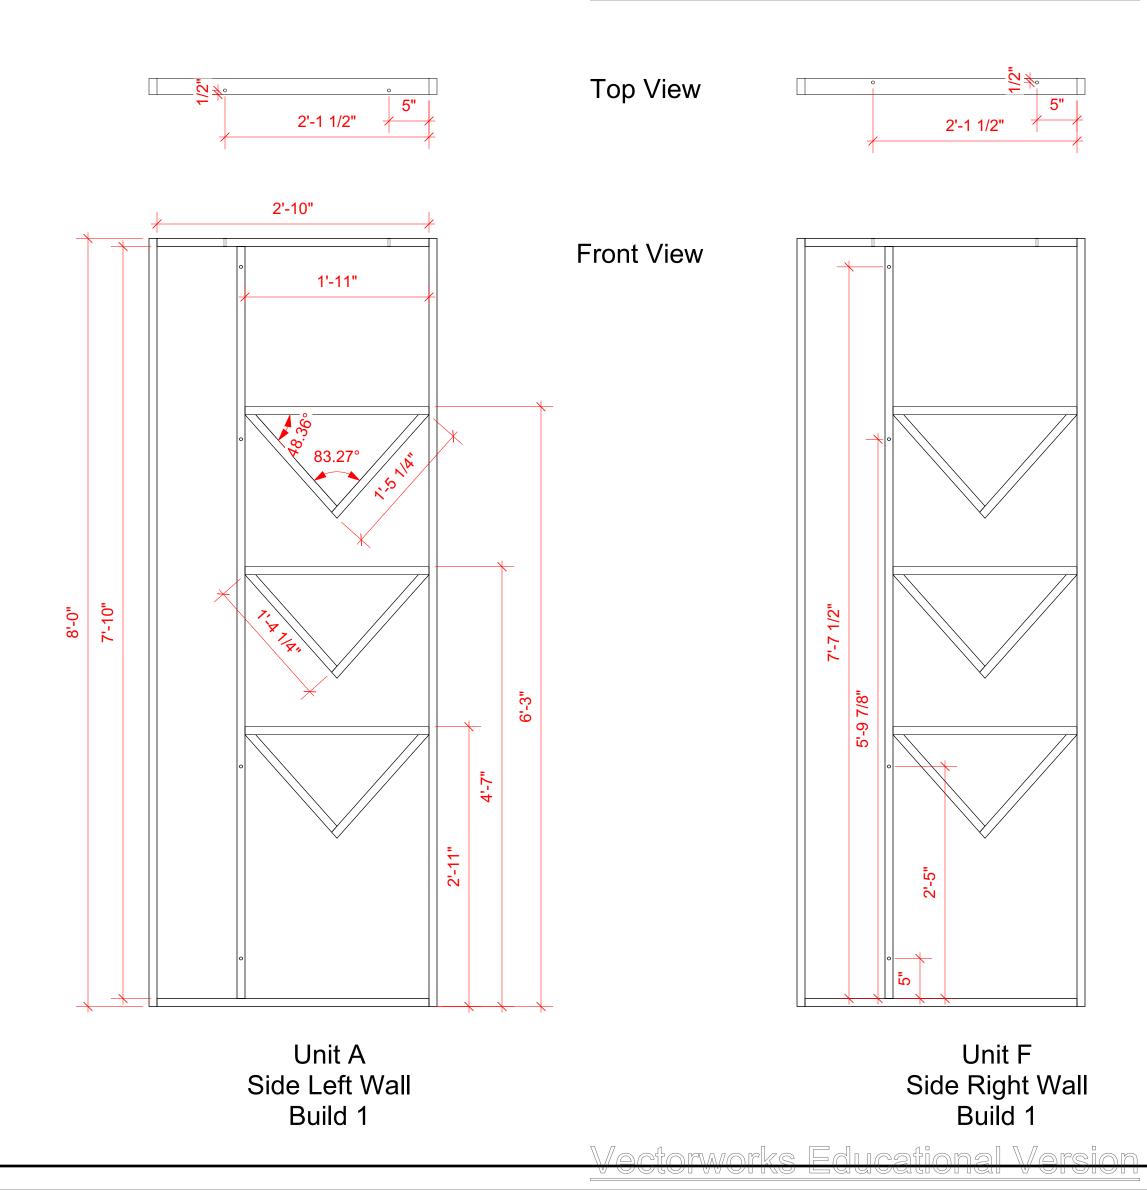

Except for the placement of the bolt holes on the top these units are identical.

All material is 1"x2" steel box tube.

Bolt holes are to be drilled at 3/8" in diamater.

Unless otherwise specified bolt holes are to be drilled cetered on box tube.

| Project Name<br>GBPAC Video Wall                                |                        |  |
|-----------------------------------------------------------------|------------------------|--|
| Client Name and Address Shawn Poellet<br>Gallagher Bluedorn PAC |                        |  |
| Scale 1"=1'                                                     | Date 3/25/16           |  |
| Sheet Number 3/7                                                | Sheet Title Side Walls |  |