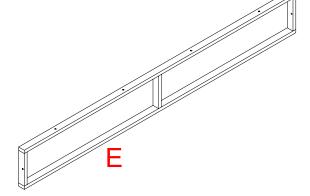

GBPAC Video Wall                                |                        |  |
|-----------------------------------------------------------------|------------------------|--|
| Client Name and Address Shawn Poellet<br>Gallagher Bluedorn PAC |                        |  |
| Scale 1"=1'                                                     | Date 3/25/16           |  |
| Sheet Number 3/7                                                | Sheet Title Side Walls |  |





Unit B Left TV Wall Build 1 Unit C Right TV Wall Build 1

Vectorworks Educational Version





#### Vactorwarke Educational Vare

All material is 1"x2" steel box tube.

Bolt holes are to be drilled at 3/8" in diamater.

Unless otherwise specified bolt holes are to be drilled cetered on box tube.



Unit D TV Wall Header Build 1





| Project Name<br>GBPAC Video Wall                                |       |               |                |
|-----------------------------------------------------------------|-------|---------------|----------------|
| Client Name and Address Shawn Poellet<br>Gallagher Bluedorn PAC |       |               |                |
| Scale                                                           | 1"=1' | Date          | 3/25/16        |
| Sheet Number                                                    | 5/7   | Sheet Title B | ase and Header |



Material is 1"x1" and 1"x2" steel box tube.

Bolt holes are to be drilled at 3/8" in diamater.

Unless otherwise specified bolt holes are to be drilled cetered on box tube.



| Scale        | 1"=1' | Date        | 3/25/16    |
|--------------|------