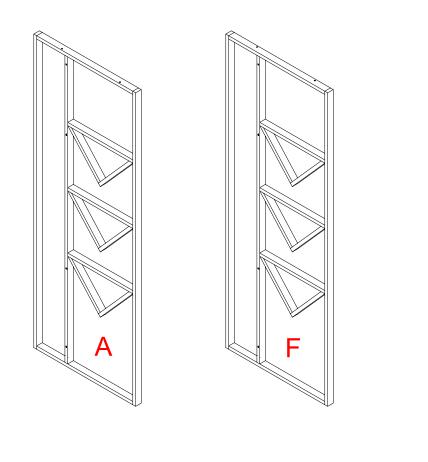

Unit B Left TV Wall Build 1 Unit C Right TV Wall Build 1

Vectorworks Educational Version