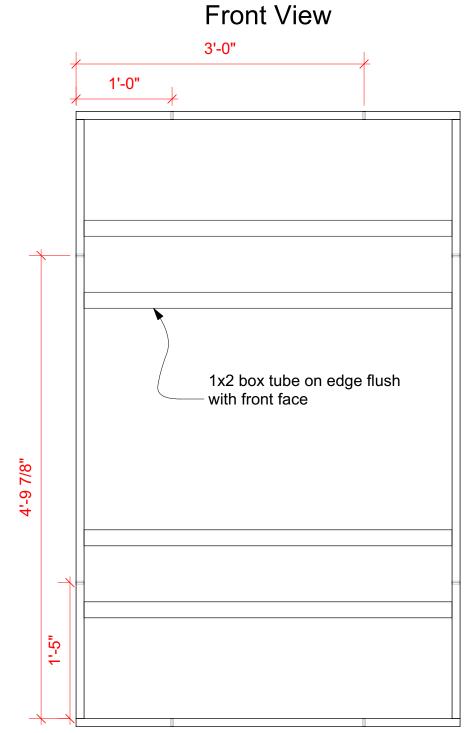

| Project Name<br>GBPAC Video Wall                                |                        |  |
|-----------------------------------------------------------------|------------------------|--|
| Client Name and Address Shawn Poellet<br>Gallagher Bluedorn PAC |                        |  |
| Scale 1"=1'                                                     | Date 3/25/16           |  |
| Sheet Number 3/7                                                | Sheet Title Side Walls |  |